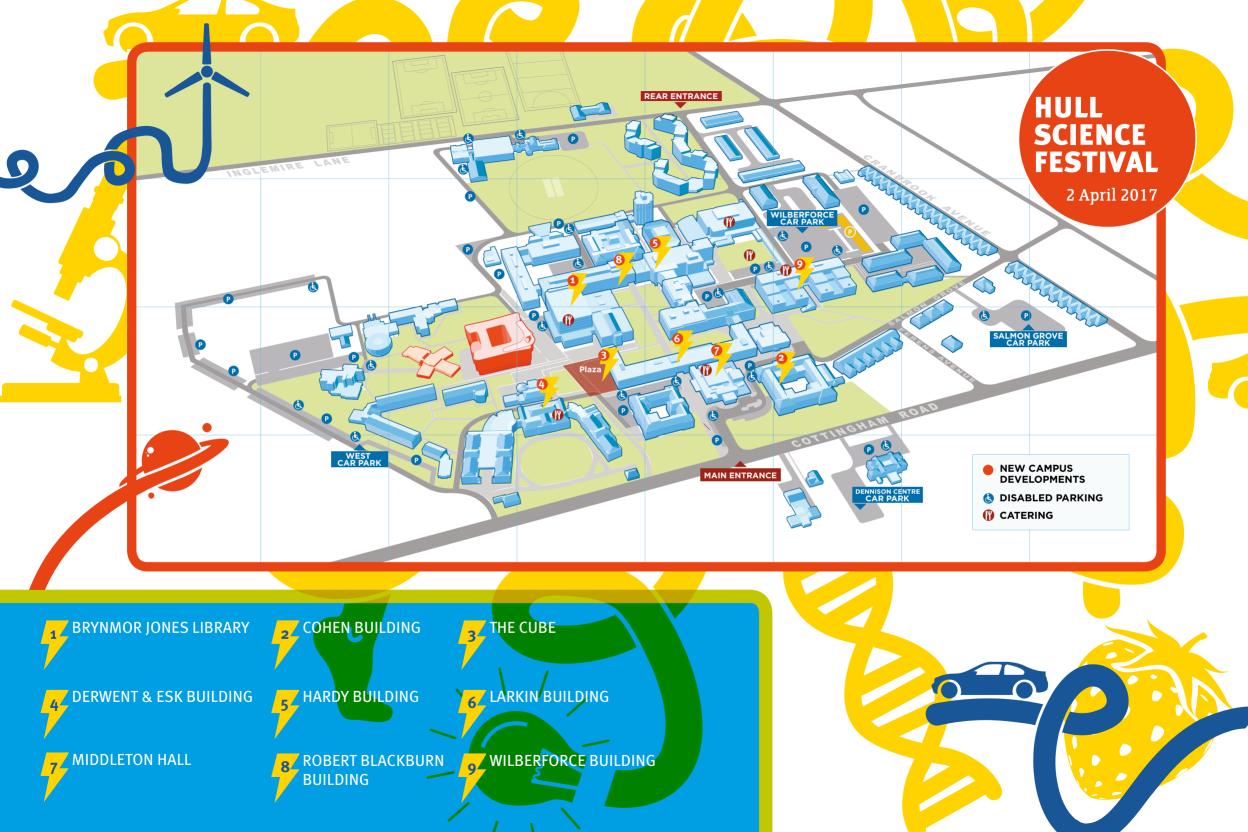

### **Wilberforce Building**

Discovery Zone - the main arena. Please see the website for details of all the attractions

### **Middleton Hall**

Punk Science Intergalatic Supermassive Space Show The Superhero Science Show The Science of Everyday Life The Super Intelligent High Tech Robot Show

## **Esk Building (Business School)**

Can Music Change Our Immune System? Dame Jocelyn Bell Burnell - The Discovery of Pulsars and their Extreme Physics Defend the City Against Floods Water Fluoridation Conversation - Royal Society of Chemistry

## **Robert Blackburn Building**

Hydrogen Fuelled Lego Cars

## **Derwent Building (Business School)**

Control Freak Cosmic Carol Talks Comet Sense! Journey Through Space Soft Electronics

#### **The Cube**

Planetarium

# The Plaza

Solar Telecope

**Cohen Building** What is Light?

**Larkin Building** Personalised Medicine - Can Micro Technologies Pave the Way?

L

Hardy Building Before the Flood

**Brynmor Jones Library** Periscope Workshop